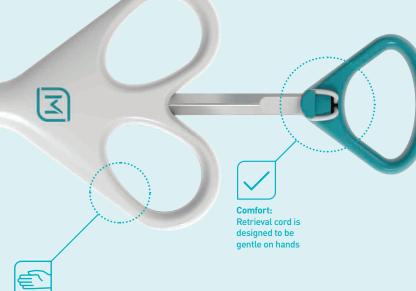

## Tissue capture.

Our Cadence™ Specimen Retrieval system is an ergonomically designed tool crafted to deliver one-handed, precise deployment and secure tissue retrieval.

Bag strength and a wider diameter, braided nylon retrieval cord ensures a simple safe bag retrieval.

- ✓ Deployment precision
- ✓ One-handed deployment
- Retrieval bag strength
- Secure retrieval cord
- ✓ Ergonomic design

One handed: Ergonomic design ensures one-handed deployment even by the smallest of hands