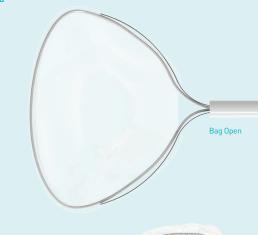

Bag Closed

| Cadence Specimen Retrieval Device (Category: Laparoscopic Devices) |                             |                            |
|--------------------------------------------------------------------|-----------------------------|----------------------------|
| RE-ORDER                                                           | DESCRIPTION                 | QTY                        |
| 18-005L                                                            | 10mm x 29cm with 200ml bag  | 1pcs / box, 10pcs / carton |
| 18-006L                                                            | 10mm x 29cm with 400ml bag  | 1pcs / box, 10pcs / carton |
| 18-007L                                                            | 10mm x 29cm with 600ml bag  | 1pcs / box, 10pcs / carton |
| 18-008L                                                            | 15mm x 33cm with 1200ml bag | 1pcs / box, 10pcs / carton |
|                                                                    |                             |                            |